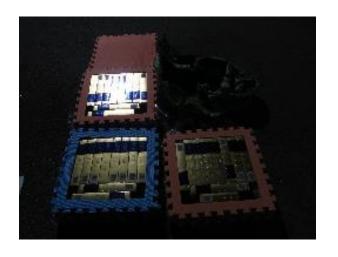

### Duty-unpaid cigarettes smuggling through LCL shipments

Some of the "cover loads" used to conceal the duty-unpaid cigarettes - wooden prayer altars, decorative stools and dip soldering devices

Duty - unpaid cigarettes found hidden in consignments of children play mats from China.