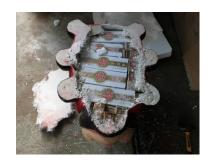

### Duty-unpaid cigarettes smuggling through LCL shipments

Some of the "cover loads" used to conceal the duty-unpaid cigarettes - wooden prayer altars, decorative stools and dip soldering devices

Duty - unpaid cigarettes found hidden in consignments of children play mats from China.