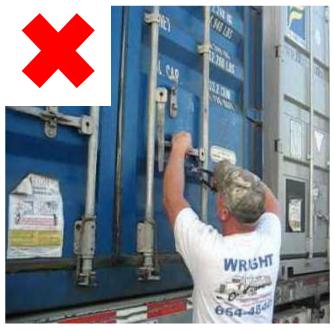

#### Issue 2: Unauthorised Breaking of Customs Seals

#### Issue 2: Unauthorised Breaking of Customs Seals

- 1. For containers requiring Customs supervision (affixed with Customs red seal), consignees or their transport agents must apply to Singapore Customs for supervision on the un-stuffing of goods
- Application for supervision of un-stuffing of goods should be e-filed at least <u>1 working day</u> before the operation.
- 3. Confirmation of allocation for operation is subject to manpower availability.
- 4. Customs seals <u>must not be broken</u> without (i) the supervision of Customs officer, or (ii) written permission from Singapore Customs as per Regulation 16(4) of the Customs (Container) Regulations.