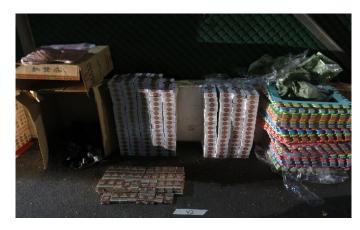

### Duty-unpaid cigarettes smuggling through LCL shipments

Some of the "cover loads" used to conceal the duty-unpaid cigarettes - wooden prayer altars, decorative stools and dip soldering devices

Duty - unpaid cigarettes found hidden in consignments of children play mats from China.