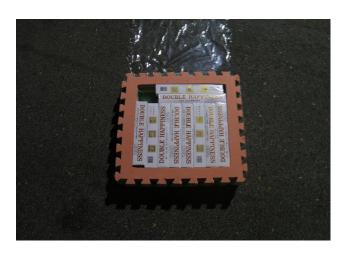

### Duty-unpaid cigarettes smuggling through LCL shipments

Some of the "cover loads" used to conceal the duty-unpaid cigarettes - wooden prayer altars, decorative stools and dip soldering devices

Duty - unpaid cigarettes found hidden in consignments of children play mats from China.