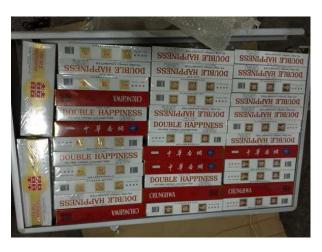

### Duty-unpaid cigarettes smuggling through LCL shipments

Some of the "cover loads" used to conceal the duty-unpaid cigarettes - wooden prayer altars, decorative stools and dip soldering devices

Duty - unpaid cigarettes found hidden in consignments of children play mats from China.