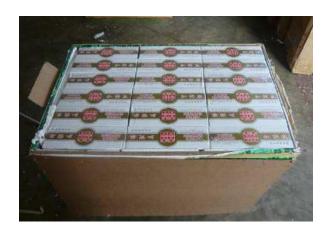

### Duty-unpaid cigarettes smuggling through LCL shipments

Some of the "cover loads" used to conceal the duty-unpaid cigarettes - wooden prayer altars, decorative stools and dip soldering devices

Duty - unpaid cigarettes found hidden in consignments of children play mats from China.