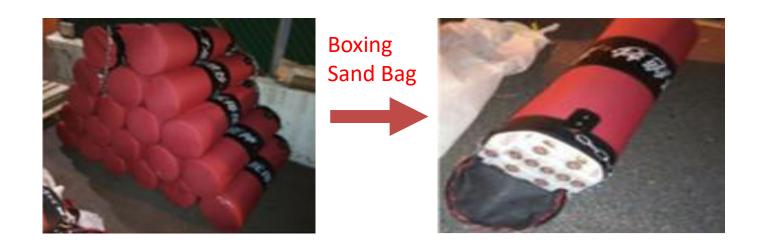

### Duty-unpaid cigarettes smuggling through LCL shipments

Some of the "cover loads" used to conceal the duty-unpaid cigarettes - wooden prayer altars, decorative stools and dip soldering devices

Duty - unpaid cigarettes found hidden in consignments of children play mats from China.