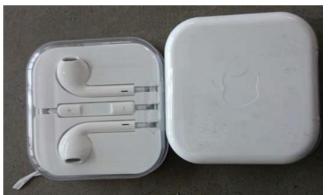

#### Undeclared items within an item

Undeclared items found in container

Undeclared items mixed within other items

#### Issue 3: Undeclared Items

- 1. Remind overseas consolidator not to pack "extra goods" into the container and to furnish accurate and complete manifest/packing list
- 2. Ensure that Customs permits for all items are approved by Customs prior to clearance of container from FTZ
- 3. If undeclared items are found after un-stuffing:
  - Declare a duty/GST payment permit to over the overlanded goods
  - Make a voluntary disclosure to Singapore Customs