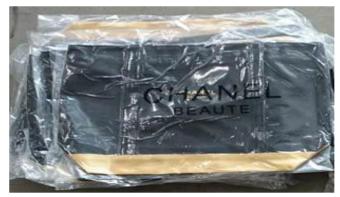

#### Red Flags & Proper Procedures for the following:

- 1. Smuggling of contrabands
- Unauthorised breaking of Customs seal
- 3. Undeclared items
- 4. Incorrect declarations (HS code, item descriptions)
- 5. Inappropriate use of invoice issued by overseas consolidator
- 6. Incorrect usage of generic UEN
- 7. Competent Authority (CA) approval for controlled goods
- 8. Importation of Counterfeit Goods