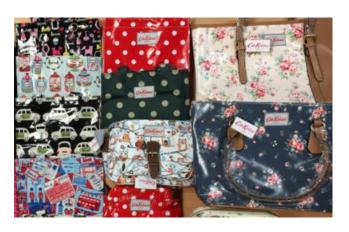

### Duty-unpaid cigarettes smuggling through LCL shipments

Some of the "cover loads" used to conceal the duty-unpaid cigarettes - wooden prayer altars, decorative stools and dip soldering devices

Duty - unpaid cigarettes found hidden in consignments of children play mats from China.