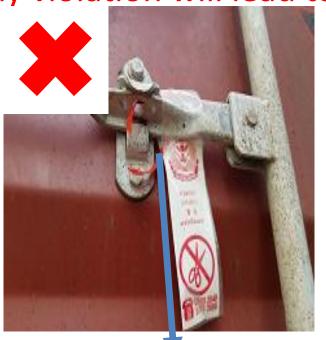

#### **Proper Procedure**

Please do not break the red seal without Customs approval. Any violation will lead to investigation and heavy penalty.

Sample of red seal

SINGAPORE CUSTOMS

#### Issue 2: Unauthorised Breaking of Customs Seals

- 1. For containers requiring Customs supervision (affixed with Customs red seal), consignees or their transport agents must apply to Singapore Customs for supervision on the un-stuffing of goods
- Application for supervision of un-stuffing of goods should be e-filed at least <u>1 working day</u> before the operation.
- 3. Confirmation of allocation for operation is subject to manpower availability.
- 4. Customs seals <u>must not be broken</u> without (i) the supervision of Customs officer, or (ii) written permission from Singapore Customs as per Regulation 16(4) of the Customs (Container) Regulations.