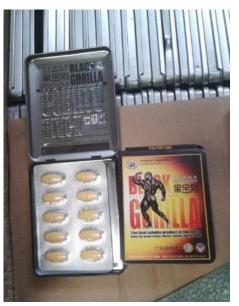

### Duty-unpaid cigarettes smuggling through LCL shipments

Some of the "cover loads" used to conceal the duty-unpaid cigarettes - wooden prayer altars, decorative stools and dip soldering devices

Duty - unpaid cigarettes found hidden in consignments of children play mats from China.