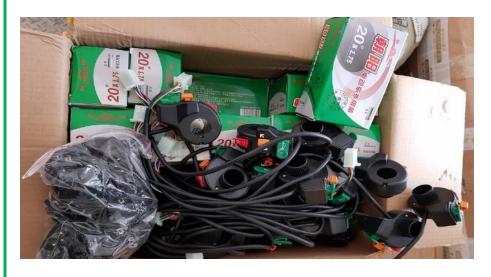

#### Undeclared items within an item

Undeclared items found in container

Undeclared items mixed within other items

#### Issue 3: Undeclared Items

- 1. Remind overseas consolidator not to pack "extra goods" into the container and to furnish accurate and complete manifest/packing list
- 2. Ensure that Customs permits for all items are approved by Customs prior to clearance of container from FTZ
- 3. If undeclared items are found after un-stuffing:
  - Declare a duty/GST payment permit to over the overlanded goods
  - Make a voluntary disclosure to Singapore Customs